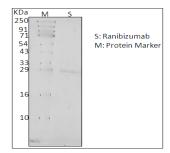

### **Application**

The product is purified on protein-A affinity resin and specifically recognizes the Ranibizumab drug. The antibody can be used as positive control for immunogenicity assay and for western blot. It is recommended that the end user optimizes the product for their particular application with appropriate negative and positive controls.

#### **Specificity**

This Anti-Ranibizumab Polyclonal Antibody recognizes Ranibizumab specifically.

## **Tested Application**

This product has been tested for ELISA format and western blot application.